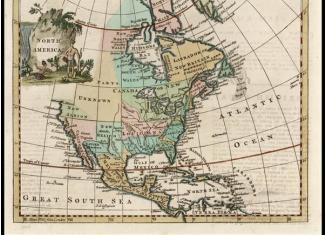

## Barry Lawrence Ruderman Antique Maps Inc.

7407 La Jolla Boulevard La Jolla, CA 92037 www.raremaps.com

(858) 551-8500 blr@raremaps.com

North America

| Stock#:    | 14577          |
|------------|----------------|
| Map Maker: | Jefferys       |
| Date:      | 1754           |
| Place:     | London         |
| Color:     | Hand Colored   |
| Condition: | VG+            |
| Size:      | 9 x 7.5 inches |
| Price:     | SOLD           |

## **Description:**

Decorative map of North America, illustrating the still unknown Northwest, New Albion, the limited knowledge of the west coast of North America, inaccurate Gulf Coast, misshapen Florida, strangely configured Mississippi River with the Missouri far north of its actual course and a host of other fascinating features. Classic colonial American cartography at the time of the French and Indian War. Nice detail along Hudson's Bay, especially the details along its west coast. Decorative cartouche. Full original wash color.