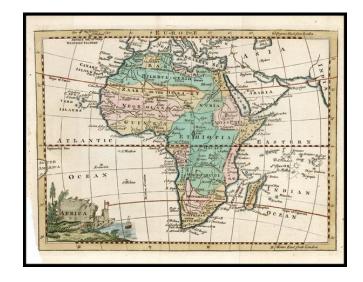

## **Africa**

**Stock#:** 14574 **Map Maker:** Jefferys

Date: 1764 Place: London

**Color:** Hand Colored

**Condition:** VG+

**Size:** 9.5 x 7.5 inches

**Price:** SOLD

## **Description:**

Interesting map of Africa, filled with conjecture in the interior parts of the continent and showing numerous place names, real and imagined. Excellent effort to show the contemporary geo-political borders of the mid 18th Century.