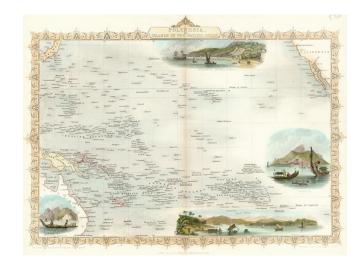

## Polynesia, or Islands In the Pacific Ocean

Stock#: 1456 Map Maker: Tallis

Date: 1851 Place: London

**Color:** Hand Colored

**Condition:** VG+

**Size:**  $13 \times 9.5$  inches

**Price:** SOLD

## **Description:**

Gorgeous full color example of this wonderful map of the South Pacific, with large vignettes of Kalakakooa Sandwich Islands, Otaheite, the Harbor of Dory in new Guinea and Resolution Bay, Marquesas. Engraved for R. Montgomery Martin's Illustrated Atlas. Tallis was one of the last great decorative map makers. His maps are prized for the wonderful vignettes of indigenous scenes, people, etc. Remarkable color.