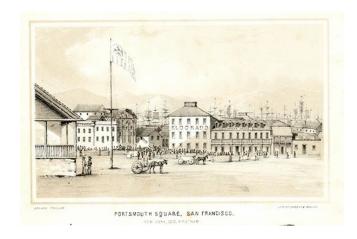

## Portsmouth Square, San Francisco

**Stock#:** 1447

Map Maker: Sarony & Major

Date: 1849Place: New YorkColor: Hand Colored

**Condition:** VG+

**Size:**  $6.5 \times 4$  inches

**Price:** SOLD

## **Description:**

Scarce early view of San Francisco, showing the Eldorado, St. Charles and Parker House hotels and the ships in the harbor in the background, during the first year of the gold rush. A nice example of this scarce gold rush view.