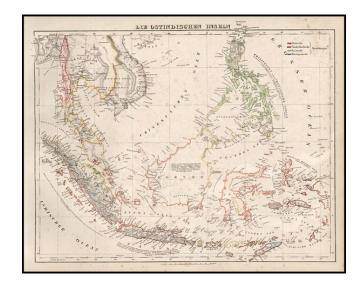

## **Die Ostindischen Inseln**

Stock#: 14460 Map Maker: Flemming

Date: 1854Place: GlogauColor: Outline Color

**Condition:** VG

**Size:** 16 x 13 inches

**Price:** SOLD

## **Description:**

Highly detailed map of the region Thailand, Hainan and the Philippines in the North to Java, Sumartra, Timor and New Guinea in the South, colored by colonial possessions. along with several other early western forts and notes. Minor foxing and soiling, but still a good example.