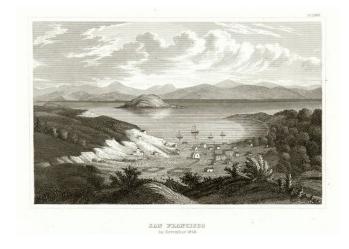

## San Francisco in November 1848

**Stock#:** 1446

Map Maker: Meyer's Universum

**Date:** 1855

**Place:** Hildeburghausen

Color: Uncolored

**Condition:** VG

**Size:**  $6.5 \times 4$  inches

## **Description:**

Terrific steel plate engraved view of the City of San Francisco from the hills, facing the bay. The view is intended to show the simple town which predated the gold rush, standing in stark contrast to the companion contemporary view illustrating the town only a few years later. A few buildings and sailing craft shown, with Alcatraz in the backgound. A wonderful early historical view.