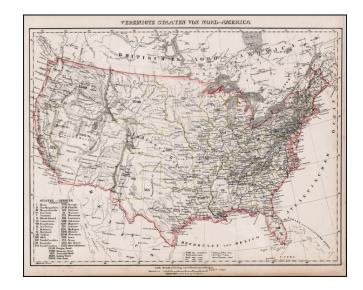

## **Description:**

Nice example of Flemming'smap of the United States, exhibiting in fabulous detail the early US territorial borders, Indian Districts, Forts, early routes of the Transmississippi explorers and other details.

any Indian tribes, forts, missions, roads, and other details. Includes a very unusual tomahawk shaped Indian Territory and massive Minnesotah and Missouri Territories. Excellent topographical details, some real, some conjecture.

Pre-Gadsden Purchase atlas map, which predates the split of Oregon Territory into Oregon and Washington, but shows both Utah and New Mexico, indicating that it was issued sometime around 1850.