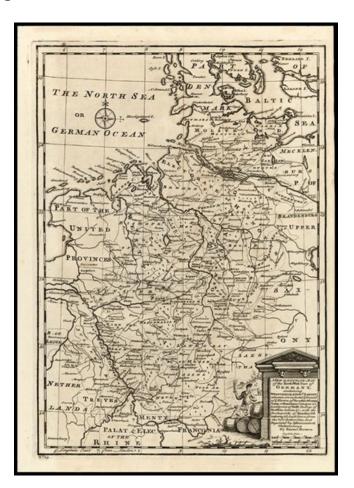

## Barry Lawrence Ruderman Antique Maps Inc.

7407 La Jolla Boulevard La Jolla, CA 92037

www.raremaps.com

(858) 551-8500 blr@raremaps.com

A New & Accurate Map of the North West part of Germany, containing Westphalia & Lowr. Saxony wherein are included ye Domins. of ye Electors of Brunswick Lunenburg or Hannover Cologne &c. . . .

## **Description:**

Detailed regional map, extending from the Baltic and the North Sea to the Rhine and east to Hannover and Brandenberg.