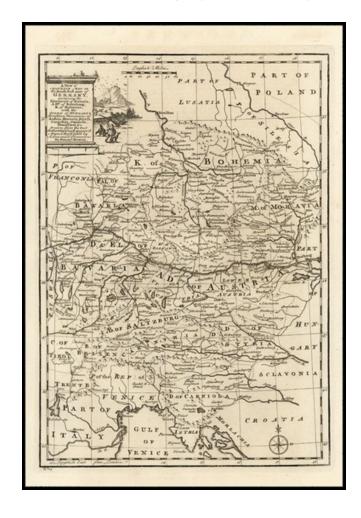

## Barry Lawrence Ruderman Antique Maps Inc.

7407 La Jolla Boulevard La Jolla, CA 92037

www.raremaps.com

(858) 551-8500 blr@raremaps.com

A New & Accurate Map of the South East part of Germany, containing the Electorate of Bavaria, A.Bp. Of Saltzburg, K. of Bohemia, with the Queen of Hungary's Hereditary . . .

## **Description:**

Detailed regional map centered on the Danube River, and extending from the Gulf of Venice to well north of Prague and from Augsburg and Regensburg to Pressburg.