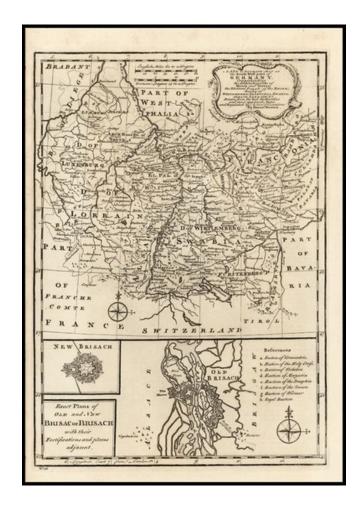

## **Barry Lawrence Ruderman Antique Maps Inc.**

7407 La Jolla Boulevard La Jolla, CA 92037

www.raremaps.com

(858) 551-8500 blr@raremaps.com

A New & Accurate Map of the South West part of Germany, Comprehending the Archbishopricks of Mentz, and Treves . . . [and] Exact Plans of Old and New Brisac or Brisach . . .

## **Description:**

Detailed regional map of Luxembourg, Lorraine, Sawbia, etc., centered on the Rhine River. Large inset of Brisbach.