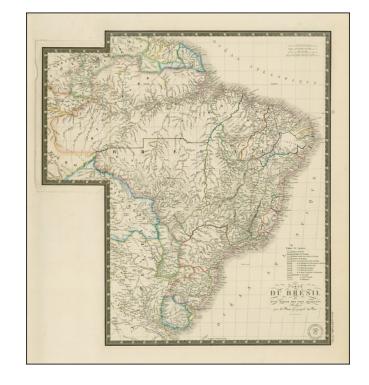

## Carte Du Bresil et d'une partie des pays adjacents

**Stock#:** 14422 **Map Maker:** Brué

**Date:** 1850 **Place:** Paris

**Color:** Outline Color

**Condition:** VG+

**Size:** 20 x 18 inches

Price: SOLD

## **Description:**

Highly detailed map of Brazil, with an extra section pasted on to show the Upper Amazon. This example was bound into Andriveau-Goujon's rare Atlas Choix and is unfolded, with very large margins. A fine example.