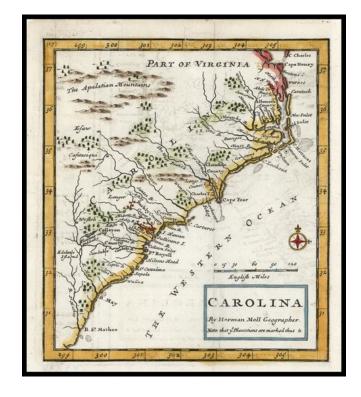

## Carolina. By H.Moll Geographer

Stock#: 14402 Map Maker: Moll

Date: 1729 Place: London

**Color:** Hand Colored

**Condition:** VG

**Size:** 7 x 6 inches

**Price:** SOLD

## **Description:**

Detailed map of the Carolinas, extending from the Appalachians and Cape Charles to the B. St. Matheo and May River, centered on Charleston and Cape Fear. Includes annotations showing the location o the English Plantations. Right margin extended. A nice example of this scarce map.