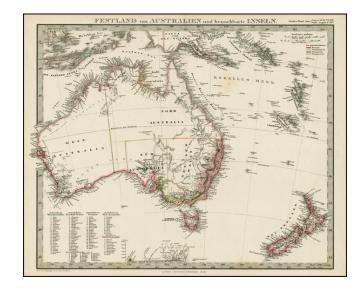

## Festland von Australien und benachbarte Inseln.

**Stock#:** 14399 **Map Maker:** Stieler

**Date:** 1860 **Place:** Gotha

**Color:** Outline Color

**Condition:** VG

**Size:** 15 x 12 inches

**Price:** SOLD

## **Description:**

Detailed map of Australia and New Zealand, including excellent detail in the settled regions of both. Large list of townships in Australia. Very limited knowledge of the interior. Nice detail in New Zealand.