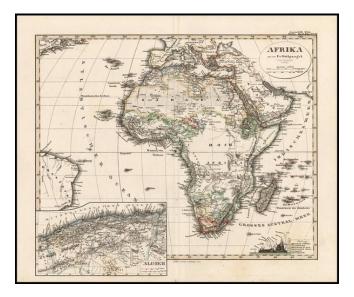

## **Description:**

A gorgeous map of the continent of Africa, both visually striking and with excellent topogaphic detail. Very detailed map of region illustrating the great precision in Stieler's work. Lartge inset of Algeria and smaller profile shows the highest mountains on the continent.