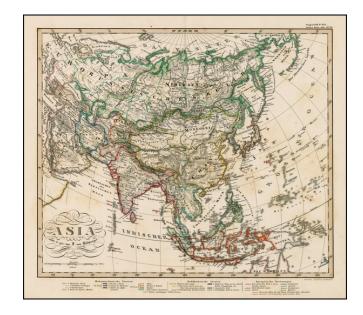

## Asia entw. U. gez von F. von Stulpnagel . . . 1859

**Stock#:** 14392 **Map Maker:** Stieler

**Date:** 1859 **Place:** Gotha

**Color:** Outline Color

**Condition:** VG

**Size:** 15 x 12 inches

**Price:** SOLD

## **Description:**

A gorgeous map of the continent of Asia, both visually striking and with excellent topogaphic detail. Extends for the Middle East and Russia to the Arctic Circle and New Guinea, as well as a hint of Alaska.