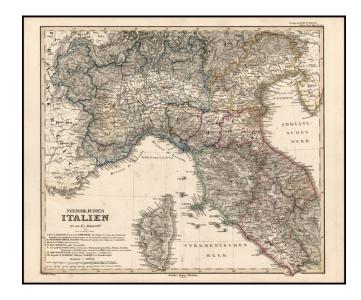

## Nærdliches Italien . . . 1842

**Stock#:** 14390 **Map Maker:** Stieler

**Date:** 1859 **Place:** Gotha

**Color:** Outline Color

**Condition:** VG

**Size:** 15 x 12 inches

**Price:** SOLD

## **Description:**

Highly detailed regional map of Northern Italy, extending from Lake Geneva and the Italian Alps in the North to Corsica and Rome in the South, including all of the Italian Riviera and the Gulf of Trieste. Remarkable detail and topographical engraving style, as is typical of Stieler's work.