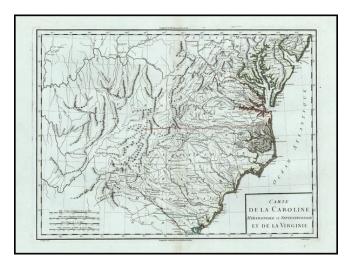

## Carte De La Caroline Meridionale et Septentrionale et de La Virginie

| Stock#:<br>Map Maker: | 14371<br>Tardieu |
|-----------------------|------------------|
| Date:                 | 1795             |
| Place:                | Paris            |
| Color:                | Outline Color    |
| <b>Condition</b> :    | VG+              |
| Size:                 | 17 x 13 inches   |
| Price:                | SOLD             |

## **Description:**

Scarce map of the Southeast from Mentelle & Chanlaire's Atlas Universel... engraved by Tardieu and Valet. The map has interesting details throughout the region, including counties, roads, towns, counties, rivers, lakes, bays, forts, islands, etc. The engraving detail is very well executed, in the style of other Tardieu maps. An unfolded example, printed on the light blue paper which was used by Tardieu and other French mapmakers in the later part of the 18th and early 19th Century. An excellent collector's map.