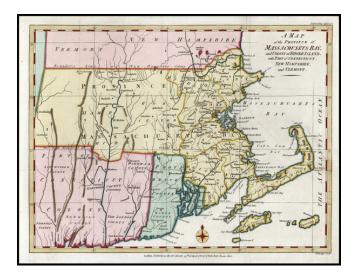

## A Map of the Province of Massachusets Bay and Colony of Rhode Island, with part of Connecticut, New Hampshire and Vermont

| Stock#:    | 14365              |
|------------|--------------------|
| Map Maker: | Political Magazine |

## **Description:**

Rare map of Massachusetts, Rhode Island and part of Connecticut, engraved by John Lodge for the Political Magazine. Shows early counties, towns, islands, ports, mountains, rivers, and other details. The map is quite scarce. No example has appeared in a dealer catalogue in the past 20 years. 3 inch repaired tear on the right side off of Cape Cod, else a nice example.