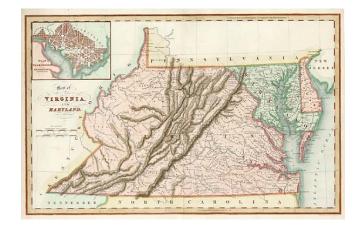

## Map of the States of Virginia and Maryland

**Stock#:** 1436

Map Maker: Hinton, Simpkin & Marshall

Date: 1831 Place: London

Color: Hand Colored

**Condition:** VG+

**Size:** 16 x 10.5 inches

**Price:** SOLD

## **Description:**

Scarce early map of the region, showing counties, rivers, towns, mountains, lakes, etc. Includes early roads. This is one of the earliest British publications to show the US by states. Inset of Washington DC. Later wash color, with a curious error in Maryland. Still, highly decorative. An excellent collectors map.