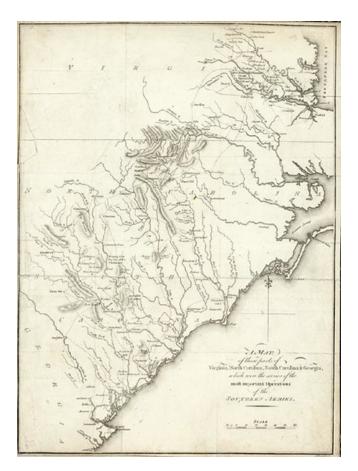

## A Map of those parts of Virginia, North Carolina, South Carolina & Georgia which were the scenes of the most important Operations of the Southern Armies

Stock#:1435Map Maker:Marshall

Date:1807Place:PhiladelphiaColor:UncoloredCondition:VGSize:14.5 x 10.5 inches

## **Description:**

English edition of this Revolutionary War battle map of the Virginia, North Carolina and South Carolina. Shows encampments, positions, battles and many other details. The map has been flattened and laid on linen, with minor repairs, as illustrated.. Normally, a \$350.00 map.