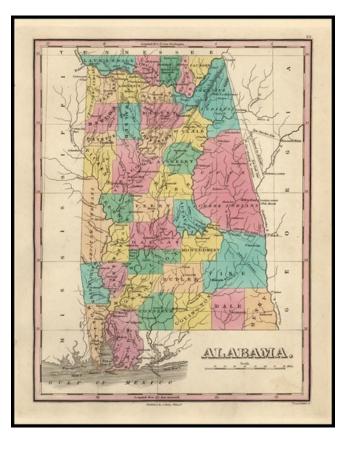

## **Description:**

Striking map of the state from Finley's atlas, colored by counties and showing towns, roads, rivers, mountains and other geographical features. Excellent early Indian detail and primitive county configurations.