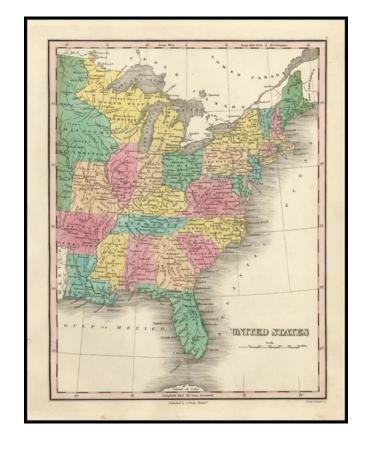

## **United States**

**Stock#:** 14304 **Map Maker:** Finley

**Date:** 1827

Place: Philadelphia Colored Hand Colored

**Condition:** VG

**Size:** 11 x 9 inches

Price: SOLD

## **Description:**

Interesting map of the Eastern US, extending west to show a massive Missouri Territory, Oversized Northwest Territory, double wide Arkansas Territory and naming Michigan Territory, within its approximate current borders but lacking the UP, which is part of NW Territory. Includes early forts and Indian regions.