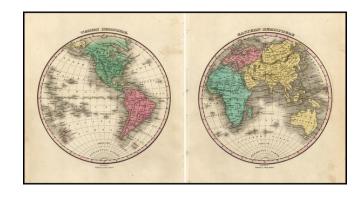

## Western Hemisphere [and] Eastern Hemisphere

Stock#: 14300 Map Maker: Finley

**Date:** 1827

Place: Philadelphia Colored Hand Colored

**Condition:** 

**Size:** 9 x 9 inches ea

**Price:** SOLD

## **Description:**

Nice pair of maps of the western and eastern hemispheres from this early American publisher. Alaska is Russian Possessions. Conjectural NW Coast of America. Sandwich Islands shown. Including a still partially unexplored Australia, still named New Holland, and no hint of land in the Antarctic.