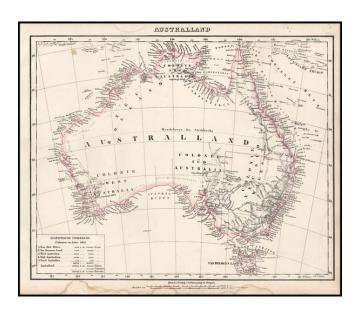

## Australland

| Stock#:<br>Map Maker: | 14282<br>Flemming |
|-----------------------|-------------------|
| Date:                 | 1854              |
| Place:                | Glogau            |
| Color:                | Outline Color     |
| <b>Condition:</b>     | VG                |
| Size:                 | 15.5 x 13 inches  |
| Price:                | SOLD              |

## **Description:**

Excellent detailed map of Australia, showign the various colonies throughout the island, towns, mountains, rivers, islands, etc. Includes a statistical population table and notes concerning the original discovery and colonization of the various regions, including De Witt, Tasman, Arnhems, Entdeckt Durch, Flinders, Nuyt, Leeuwin, Vlanmings, Edels, and Endaragts.