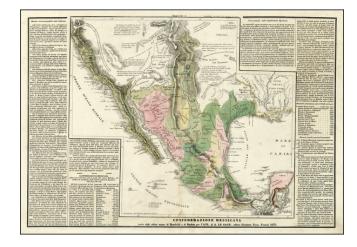

## Confederazione Messicana tratta dalle ultime mappa di Huboldt . . . 1835

**Stock#:** 14275 **Map Maker:** Tasso

Date: 1835 Place: Venice

Color: Hand Colored

**Condition:** VG+

**Size:** 22 x 13 inches

**Price:** SOLD

## **Description:**

A scarce Italian edition of Le Sage's map of Mexico, Upper California and Texas.

The map is richly annotated with dates and details of early explorers and Missionaries. The accompanying text includes a history of California from Cortez to the early 19th Century and a history of Mexico from di Nizza to 1833, along with population and other tables. A scarce and interesting map, published in Venice the year prior to Texas Independence.