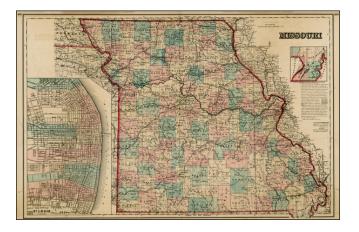

## Missouri

| Stock#:           | 1427               |
|-------------------|--------------------|
| Map Maker:        | Gray               |
| Date:             | 1876               |
| Place:            | New York           |
| Color:            | Hand Colored       |
| <b>Condition:</b> | VG-                |
| Size:             | 25.5 x 16.5 inches |
| Price:            | SOLD               |

## **Description:**

Detailed map of Missouri, showing towns, townships, roads, railroads, rivers, train stations, lakes, etc. Large inset map of St. Louis. Colored by County. Repaired tears along the crease and the margins.