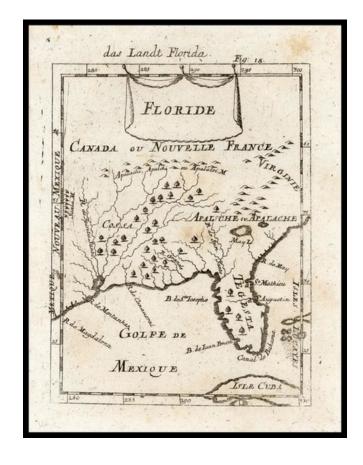

## **Floride**

Stock#: 14268 Map Maker: Mallet

Date: 1683
Place: Paris
Color: Uncolored

**Condition:** 

**Size:** 6 x 4.5 inches

**Price:** SOLD

## **Description:**

Increasingly rare map of Florida and the South from the scarce German edition of Mallet's Atlas. The map is based largely upon the earlier maps of Sanson and Du Val, providing excellent detail from the Mississippi Valley to Florida, retaining the apocryphal Lake May and misprojected location and course of the Mississippi. Cumming 106. A nice example, from the Mallet's monumental work.