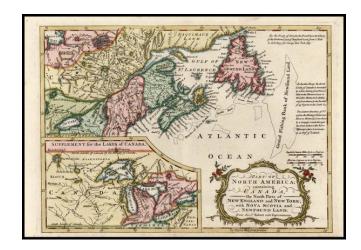

## Part of North America; containing Canada, the North Parts of New England and New York; with Nova Scotia and Newfound Land.

**Stock#:** 14198 **Map Maker:** Barrow

Date: 1759 Place: London

Color: Hand Colored

## **Description:**

Striking map of New England, part of Canada and Newfoundland, with a large inset of the Great Lakes. Nice wash color and excellent detail in the Great Lakes and the Upper Mississippi regions. McCorckle 759.3.