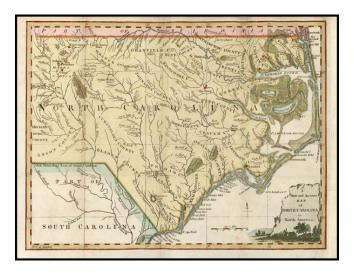

## A New and Accurate Map of North Carolina in North America

| Stock#:           | 14196              |
|-------------------|--------------------|
| Map Maker:        | Universal Magazine |
| Date:             | 1779               |
| Place:            | London             |
| Color:            | Hand Colored       |
| <b>Condition:</b> | VG                 |
| Size:             | 14 x 10.5 inches   |
| Price:            | SOLD               |

## **Description:**

Scarce map of North Carolina, based upon the Collet map, from the Universal Magazine. Shows towns, counties, rivers, lakes, mountains, inlets, islands, etc. Jolly Univ-182. Nice full color example.