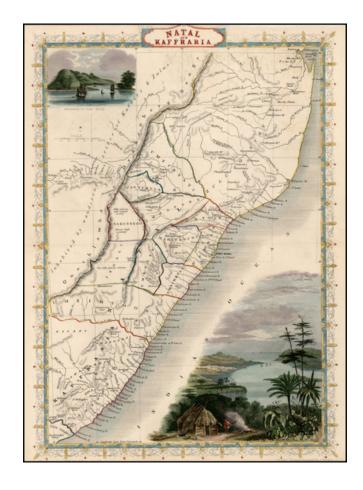

## **Description:**

Striking full color example of this marvelous map. Decorative Vignettes of Entrance to Port Natal. Engraved for R. Montgomery Martin's Illustrated Atlas. Tallis was one of the last great decorative map makers. His maps are prized for the wonderful vignettes of indigenous scenes, people, etc. Remarkable color. Slight chipping on the margin. The lower right corner split off from map and had been re-attached.