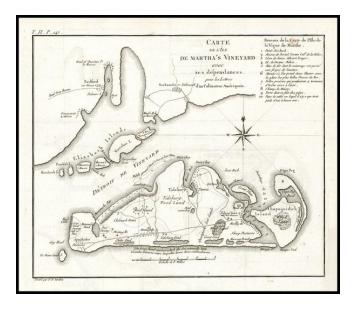

## Carte De L'Ile De Martha's Vineyard avec ses dependances pours les Lettres d'un Cultivateur Ameriquain

- Stock#:14178Map Maker:TardieuDate:1785
- Place:ParisColor:UncoloredCondition:VG+Size:10.5 x 8.5 inches

## **Description:**

French edition of the earliest separate map of Martha's Vineyard published in the 18th Century listed in Phillips. The map includes remarkable detail, including roads, towns, distances, brooks, ponds, pastures, and extensive notes. Includes a decorative compass rose. From the French edition of Crevecoeur's Letters from an American Farmer.