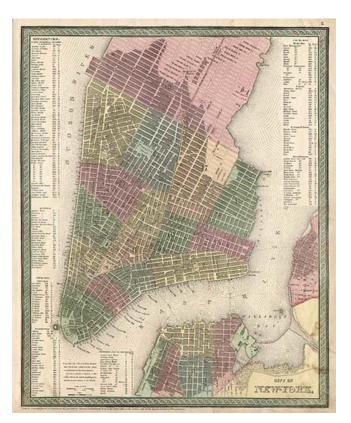

## **City of New York**

| Stock#:    | 1416                       |
|------------|----------------------------|
| Map Maker: | Thomas, Cowperthwait & Co. |

Date:1850Place:PhiladelphiaColor:Hand ColoredCondition:VGSize:15 x 12 inches

## **Description:**

Detailed map of Manhattan and part of Brooklyn and Williamsburg, extending north to 37th Street and Murray Hill (including the future home of the Old Print Shop!). Extensive reference keys show public buildings and markets, hotels, churches, and a separate key for Brooklyn. Ferry lines are located, along with several other notes. Colored by wards.