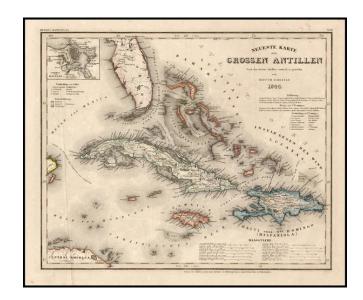

## Neueste Karte der Grossen Antillen ... 1844

**Stock#:** 14159 **Map Maker:** Meyer

**Date:** 1844

Place: Hildburghausen Color: Outline Color

**Condition:** VG

**Size:** 14.5 x 12 inches

**Price:** SOLD

## **Description:**

Detailed regional map of the Caribbean and Florida, with an inset map of Havana. From Meyer's Hand Atlas. A bit toned and soiled, with some minor creasing. Extremely detailed regional map. A marvelous example of the fine, precise German engraving style of the mid-19th Century.