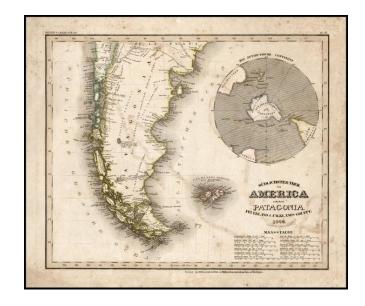

## Sudlichter Theil von America enthaltend Patagonia, Feuerland, & Falklands Gruppe. 1844 [with very unusual South Polar Inset Map]

**Stock#:** 14124 **Map Maker:** Meyer

**Date:** 1844

Place: Hildburhausen Color: Outline Color

## **Description:**

Interesting regional map, showing the southern part of South America and the Falklands. Unusual inset map of Antarctica, one of the earliest we have seen to represent the known discoveries in the region.