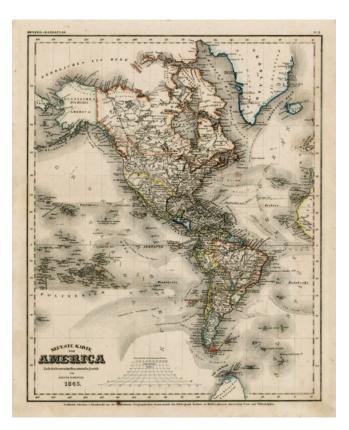

## Neueste Karte von America nach den bessten Quellen entworf. u. gezeich....1843

| Stock#:    | 14109          |
|------------|----------------|
| Map Maker: | Meyer          |
| Date:      | 1843           |
| Place:     | Hildburghausen |
| Color:     | Outline Color  |
| Condition: | VG             |
| Size:      | 15 x 12 inches |
| Price:     | SOLD           |

## **Description**:

Elegantly engraved & detailed map, showing the Americas as well as portions of Greenland, Antarctica, Polynesia and the Sandwich Isles.

Includes excelent detail in the Western Pacific, including representations of the various ocean currents, each of which is named. Includes a 54-40 or fight Oregon Border, Russian America, a nearly complete northwest passage and other attractive details.