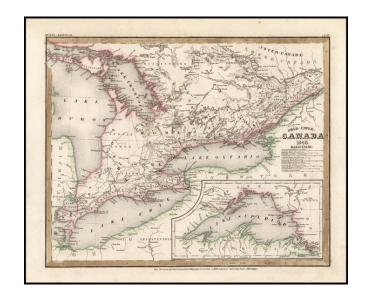

## Ober-(Upper) Canada 1845 [Large inset of Lake Superior]

**Stock#:** 14107 **Map Maker:** Meyer

**Date:** 1845

**Place:** Hildburghausen **Color:** Outline Color

**Condition:** VG

**Size:** 15 x 12 inches

## **Description:**

An elegantly engraved and highly detailed map, based upon Tanner's work in the early 1840s. Shows counties, towns, roads, canals, lakes, etc. Large inset of Lake Superior.