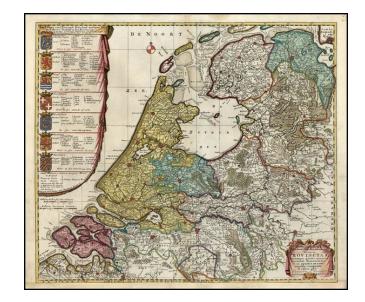

## Land Caert van't Verenigde Nderland met'tgene daer Ouderhoort: Verdeelt in Syn Provincien . . . . C Specht.

**Stock#:** 14093

Map Maker: Ottens / Specht

**Date:** 1725

Place: Amsterdam
Color: Hand Colored

## **Description:**

Rare map of the Low Countries, by Caspar Specht. Includes large cartouche and massive banner cartouche, showing 7 coats of arms and the political divisions within each region named, including Gelderland, Holland, Zeeland, Utrecht, Vriesland, Overyssel and Groeninge. Remargined at the bottom, with neatline reinstated, else a fine example. We were unable to locate any records of the map in dealer catalogues, auctions or public institutions, except a 1995 acquistion list for the University of Utrecht.