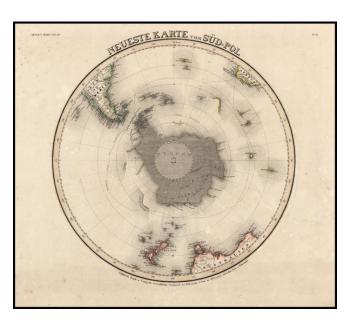

## Neueste Karte vom Sud Pol

| 14081<br>Meyer                               |
|----------------------------------------------|
| 1845<br>Hildburghausen<br>Hand Colored<br>VG |
| 12 x 11.5 inches                             |
|                                              |

## **Description:**

Scarce map of the South Pole, showing the most recent discoveries and some conjectural regions. Includes annotations with dates of discoveries from the 1820 forward, with some earlier notes regarding Cook's contact with the region and Hessel Geritts Land.