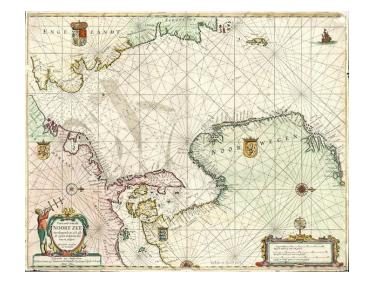

## Pascaart van de Noort Zee Verthoonende in zich alle de Custen en havens daer rontom gelegen...1662

**Stock#:** 1406BJ **Map Maker:** Goos

**Date:** 1662

Place: Amsterdam Colored Hand Colored

**Condition:** VG

## **Description:**

Rare early example of Goos' map of the Noort Zee, extending from the Mouth of the Thames and the English Channel and Calais and Dunkirk to Stetin and Christianopolen on the Baltic and Dronten and Schogen in Norway, in full original color. The map was remargined at an early date and has a bit of loss at the neatlinesand in the upper right corner, but is otherwise a nice example, including 3 compass roses and the coat of arms of the four major contiguous nations., along with a sailing ship and two cartouches. While we were able to locate copies of the map dated 1666, we were unable to locate a reference to an edition dated 1662. The 1666 example was last offered in a dealer catalogue in 1990.