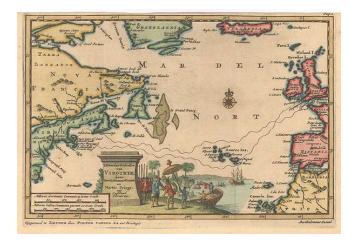

## 't Noorder Gedeelte van Virginie door Bartholomesus Gosnol en Martin Pringe uyt Engleand bevaaren

- Stock#:1406Map Maker:van der Aa
- Date:1706Place:LeidenColor:Hand ColoredCondition:VG+Size:9 x 6 inches

## **Description:**

Striking map, depicting the voyage route from England to the Cape Cod region, depicting the first permanent colonization of America by the English. Details include Roanoak Inlet, Jamestown, Chespeake Bay, Boston, and Martha's Vineyard. Vander Aa was one of the great compilers of early voyages. Many of these voyages did not include contemporary maps, making Vander Aa's accounts, the only obtainable graphical representations of the voyage. Gorgeous full color with a striking cartouche.