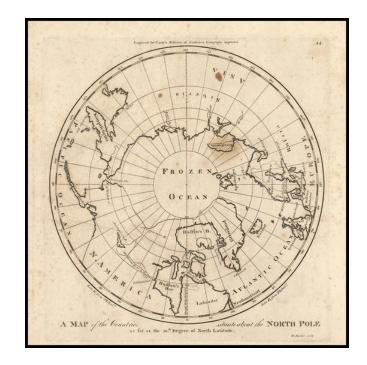

## A Map of the Countries situate about the North Pole as far as the 50th Degree of North Latitude

**Stock#:** 14050 **Map Maker:** Carey

**Date:** 1809

Place: Philidelphia Color: Uncolored

**Condition:** 

## **Description:**

Early American Map showing the extent of explorations in the North Pole, with emphasis on the efforts to find a Northwest passage and Hearne's and MacKenzies' routes. A bit of soiling, but a nice example. Linen backed.