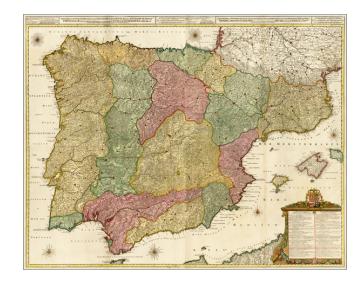

## [Wall Map of Spain & Portugal] Novissima et Accuratissima Tabula Qua Gallaeciae et Legionis Regna, Asturiarum ... Regnorum Arragoniae et Navarra, Principatus Cataloniae . . .

**Stock#:** 14042 **Map Maker:** Ottens

## **Description:**

Gorgeous full color example of Luggert van Anse's 4 sheet map of Spain, Portugal and the Balaeric Islands, joined flawlessly and presented here as a wall map.

Includes a large cartouche with explanations of the political divisions of Spain and Portugal in French and Dutch, headed by coat of arms and 6 compass roses. An uncommon wall map of Spain and Portugal. Luggert van Anse was engraver for Allard, Visscher and van Keulen. This edition was published by Ottens, with additions and corrections. A spectacular example.