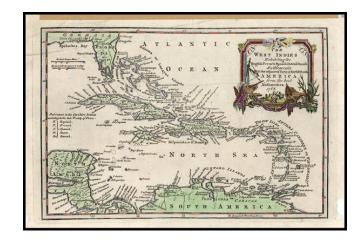

## The West Indies Exhibiting the English French Spanish Dutch & Danish Settlements with the adjacent Parts of North & South America from the best Authorities 1768.

**Stock#:** 14025 **Map Maker:** Jefferys

## **Description:**

Interesting map of Florida, the Caribbean and parts of Central and South America, with an ornate title cartouche. Indentifies the possessions of the 5 major European Colonial powers, England, France, Spain, Holland and Denmark. A bit of chipping in the margin, far from the printed image and the remanants of some tape used to frame the map, again, well away from the printed image.