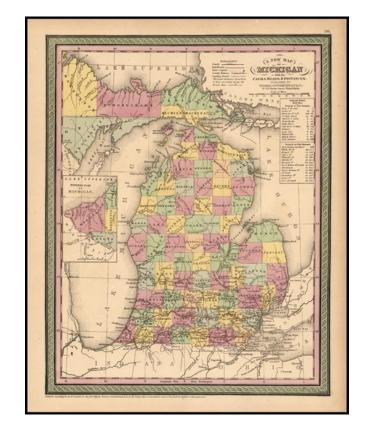

## A New Map Of Michigan with its Canals, Roads & Distances

**Stock#:** 14018

**Map Maker:** Thomas, Cowperthwait & Co.

**Date:** 1852

Place: Philadelphia Colored Hand Colored

**Condition:** VG

**Size:** 15 x 12 inches

## **Description:**

Detailed and interesting map of Michigan, hand colored by county and showing towns, rivers, bays, lakes, railroads, roads, distances, etc. Tables of Steam Boat routes and distances. A bit toned, but still a good example of this increasing difficult to obtain map, from an early edition of the Thomas Cowperthwait version of Mitchell's Universal Atlas.