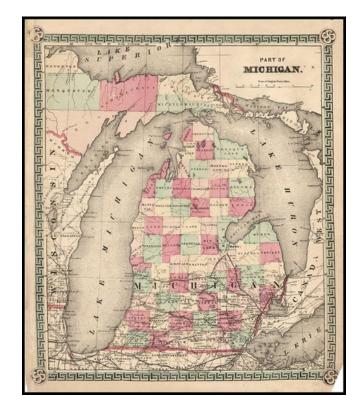

## Part of Michigan

**Stock#:** 14006

Map Maker: Schonberg & Co.

Date: 1864Place: New YorkColor: Hand Colored

**Condition:** VG

**Size:** 13 x 11 inches

Price: SOLD

## **Description:**

Rare Schonberg map of the State of Michigan, hand colored by counties. Shonberg's Standard Atlas of The World was a brief late Civil War production. While there were agents in Boston & Chicago, the atlas apparently was not a commercial success, and very few examples survive. Wisconsin and the rest of the Upper Peninsula are on the verso. Tiny nice to the decorative border, else a nice example. The first time we have ever had a single Schonberg map to offer of any region (we have handled the complete atlas on one occaision).