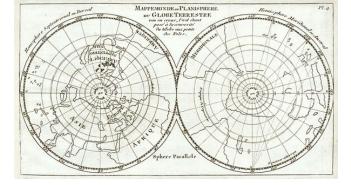

## Mappemonde ou Planisphere Du Globe Terrestre ven en creux, l'oeil etant pose a la convexite du Globe aux points des Poles [California as an Island]

| Stock#:    | 1399        |
|------------|-------------|
| Map Maker: | Sanson fils |
| Date:      | 1743        |

## **Description**:

**Price:** 

Interesting map of the World on a polar projection, showing California as an Island and the coastal outlines of the world on a polar projection. The projection is reversed, as if looking at the earth from inside its core. From a scarce work by the heirs of Nicholas Sanson. No prior listings in dealer catalogues in the past 20 years.