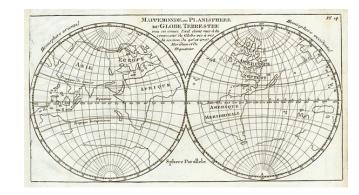

## Mappemonde ou Planisphere Du Globe Terrestre ven en creux, l'oeil etant mis a la convexite du Globe vis a vis la section du 90.e et 270.e Meridien et de l'Equateur

**Stock#:** 1397

Map Maker: Sanson fils

## **Description:**

Interesting map of the World on a reverse projection, showing the coastal outlines of the world. The projection is reversed, as if looking at the earth from inside its core. Nice early Australia and Antarctic coastal outlines, as well as partial New Zealand . From a scarce work by the heirs of Nicholas Sanson. No prior listings in dealer catalogues in the past 20 years.