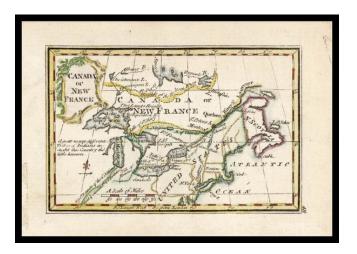

## Barry Lawrence Ruderman Antique Maps Inc.

7407 La Jolla Boulevard La Jolla, CA 92037 www.raremaps.com

(858) 551-8500 blr@raremaps.com

**Canada or New France** 

| Stock#:    | 13957          |
|------------|----------------|
| Map Maker: | Gibson         |
| Date:      | 1758           |
| Place:     | London         |
| Color:     | Hand Colored   |
| Condition: | VG+            |
| Size:      | 4 x 2.5 inches |
| Price:     | SOLD           |

## **Description:**

Rare first state of this detailed miniature map of the Great Lakes, Canada and Northeastern US, from the 1758 edition of Gibson's Atlas Minimus. The map extends to west of Lake Michigan, where notes regarding the boundary with the 6 Nations and the many Indians of the west are included. Includes several early forts and other details. McCorckle 758.4