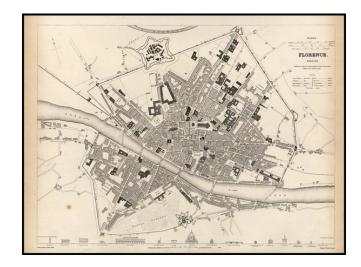

## **Description:**

Highly detailed town plan of Florence, showing streets, buildings, rivers, parks, public squares, churches, bridges, gardens, and a host of other details. Profiles of 16 buildings, bridges, etc. along the bottom. A nice example of this scarce plan.