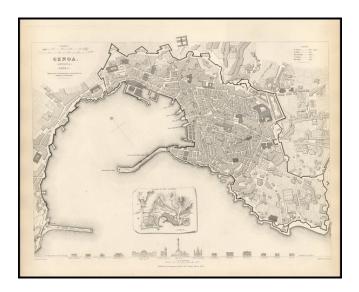

## Barry Lawrence Ruderman Antique Maps Inc.

7407 La Jolla Boulevard La Jolla, CA 92037

www.raremaps.com

(858) 551-8500 blr@raremaps.com

Genoa (Genova) (Genes)

| Stock#:           | 13929            |
|-------------------|------------------|
| Map Maker:        | SDUK             |
| Date:             | 1836             |
| Place:            | London           |
| Color:            | Uncolored        |
| <b>Condition:</b> | VG               |
| Size:             | 15.5 x 12 inches |
| Price:            | SOLD             |

## **Description**:

Detailed plan of Genoa, with an inset plan of the Outworks. Includes profiles of 14 prominent buildings. One of the best 19th Century English towns plans to appear in a commercial atlas.